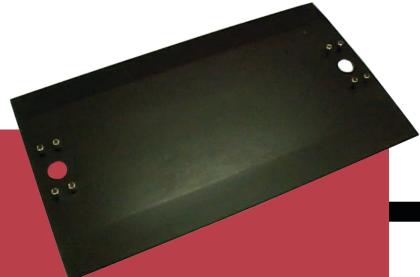

### FLOOR PLATES

#### SPECIFICATIONS

Length and width varies per turnstile application

Maximum height is 2"

Ramp angle meets ADA requirements

Material: Cold Rolled steel

Finish: powder paint (standard color is black)

Mounting hardware & cable trays built into floor plate

#### **PRODUCT DESCRIPTION**

Designed for applications where core drilling and trenching for mounting or cabling would be prohibited. This modular floor plate is constructed using heavy guage cold rolled steel and is coated at the factory using durable powder paint. Color can be matched to a specific requirement. DSI has many floor plates to fit a wide variety of the turnstiles we offer.