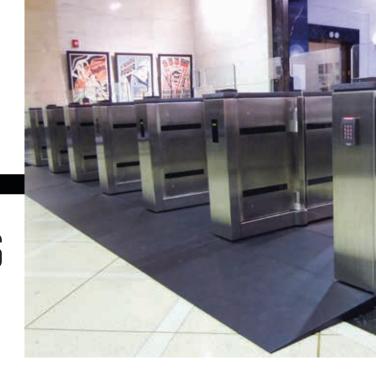

# Optical Turnstile Floor Plates

These turnstile floor plates provide a solution when core drilling and attachment directly to the floor are not an option. This modular system can be layed out on a finished floor and will provide the necessary mounting bolts and wiring channels for the turnstile installation. No floor penetration is necessary. Floor plates can be custom designed and fit for most locations and turnstile designs.





## **FEATURES & BENEFITS**

- Conforms to ADA specifications
- Speeds up installation
- Reduces preparation cost
- Avoids floor damage
- Ideal for temporary applications
- Made in the U.S.A.





Designed Security, Inc. 302 Detex Drive New Braunfels, TX 78130 800-272-3555 512-321-4426

www.dsigo.com dsi@dsigo.com

# Floor Plates for Optical Turnstiles - Typical Application





### FLOOR PLATES

#### SPECIFICATIONS

Length and width varies per turnstile application

Maximum height is 2"

Ramp angle meets ADA requirements

Material: Cold Rolled steel

Finish: powder paint (standard color is black)

Mounting hardware & cable trays built into floor plate

#### **PRODUCT DESCRIPTION**

Designed for applications where core drilling and trenching for mounting or cabling would be prohibited. Th