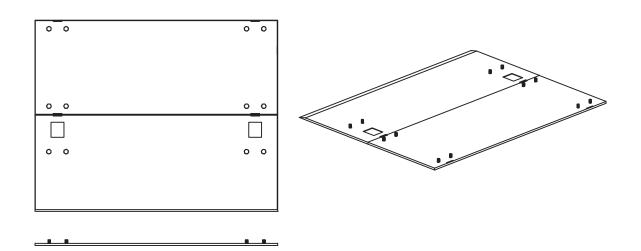

### FLOOR PLATES

#### SPECIFICATIONS

Length and width varies per turnstile application

Maximum height is 2"

Ramp angle meets ADA requirements

Material: Cold Rolled steel

Finish: powder paint (standard color is black)

Mounting hardware & cable trays built into floor plate

#### **PRODUCT DESCRIPTION**

Designed for applications where core drilling and trenching for mounting or cabling would be prohibited. This modular floor plate is constructed using heavy guage cold rolled steel and is coated at the factory using durable powder paint. Color can be matched to a specific requirement. DSI has many floor plates to fit a wide variety of the turnstiles we offer.